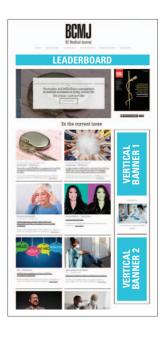

## Online | bcmj.org

### **RATES PER MONTH**

| POSITION          | RATE/MO |  |
|-------------------|---------|--|
| Leaderboard       | \$825   |  |
| Vertical Banner 1 | \$605   |  |
| Vertical Banner 2 | \$495   |  |

#### PRICING

- Rates shown are for 1 calendar month
- Rates for a 2-week period are 25% off the monthly rate
- Periods run from either 1–15 or 15–31 of any month
- Three spots are available for each position
- Ads (either static or animated) rotate every 10 seconds (see Technical Specifications for details)

#### **BCMJ WEB SITE**

| POSITION        | WIDTH (PX) | HEIGHT |
|-----------------|------------|--------|
| Leaderboard     | 1250       | 100    |
| Vertical Banner |            |        |
| 1 & 2           | 280        | 600    |