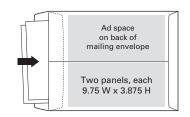

### **ENVELOPE PRINT AD SPACE AND ENCLOSURES**

Enclose your pamphlets or other promotional materials with a print issue of the *BCMJ*, and advertise on the delivery envelope.

The *BCMJ* uses recycled and recyclable paper envelopes, giving you the option to print an ad on the back of the envelope to accompany your enclosure.

Our rates are competitive with Canada Post and your mailing will be delivered along with the publication BC doctors trust, at the same cost as an independent mailing.

| Enclosure: 8.5" x 11" 20 lb. sheet, folded or flat | \$1.95/enclosure* |
|----------------------------------------------------|-------------------|
| Mailing envelope (2 panels on back side)           | \$2000/issue      |

### **ENVELOPE ADVERTISING**

| AD SIZE                                 | WIDTH" | HEIGHT" |
|-----------------------------------------|--------|---------|
| Envelope back: 2 panels, each measuring | 9.75   | 3.875   |