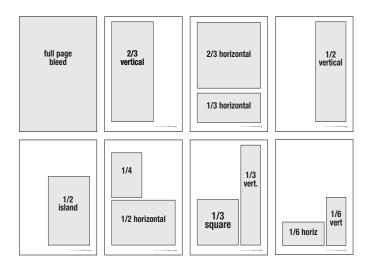

### **RATES PER ISSUE**

| NUMBER OF INSERTIONS | 1 X    | 5 X    | 10 X   |
|----------------------|--------|--------|--------|
| FOUR-COLOR PROCESS   |        |        |        |
| Outside back cover   | \$3500 | \$3300 | \$2800 |
| Inside front cover   | 3300   | 3000   | 2700   |
| Inside back cover    | 3100   | 2900   | 2600   |
| Full page            | 2800   | 2500   | 2300   |
| 2/3 page             | 2300   | 2100   | 1900   |
| 1/2 page             | 2000   | 1800   | 1600   |
| 1/3 page             | 1700   | 1500   | 1300   |
| 1/4 page             | 1400   | 1200   | 1000   |
| 1/6 page             | 1000   | 950    | 850    |

### **Print**

FILE FORMAT: 300 dpi, high resolution PDF, fonts included, CMYK or greyscale color space (PDF/X-1a standard). Go to mitchellpress.com for instructions on how to create color PDF files.

| WIDTH" | HEIGHT"                                                                         |
|--------|---------------------------------------------------------------------------------|
| 8.375  | 10.75                                                                           |
| 4.85   | 9.25                                                                            |
| 7.375  | 6.11                                                                            |
| 3.58   | 9.25                                                                            |
| 7.375  | 4.52                                                                            |
| 4.85   | 6.86                                                                            |
| 2.32   | 9.25                                                                            |
| 4.85   | 4.52                                                                            |
| 7.375  | 2.94                                                                            |
| 3.58   | 4.52                                                                            |
| 2.32   | 4.52                                                                            |
| 4.85   | 2.16                                                                            |
|        | 4.85<br>7.375<br>3.58<br>7.375<br>4.85<br>2.32<br>4.85<br>7.375<br>3.58<br>2.32 |