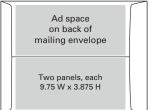

### **ENVELOPE PRINT AD SPACE AND ENCLOSURES**

Enclose your pamphlets or other promotional materials with a print issue of the *BCMJ*, and advertise on the delivery envelope.

The *BCMJ* uses recycled and recyclable paper envelopes, giving you the option to print an ad on the back of the envelope to accompany your enclosure.

Our rates are competitive with Canada Post and your mailing will be delivered along with the publication BC doctors trust, at the same cost as an independent mailing.

| Enclosure: 8.5" x 11" 20 lb. sheet, folded or flat | \$1.95/enclosure* |
|----------------------------------------------------|-------------------|
| Mailing envelope (2 panels on back side)           | \$2000/issue      |

### **ENVELOPE ADVERTISING**

| AD SIZE                                 | WIDTH" | HEIGHT" |
|-----------------------------------------|--------|---------|
| Envelope back: 2 panels, each measuring | 9.75   | 3.875   |