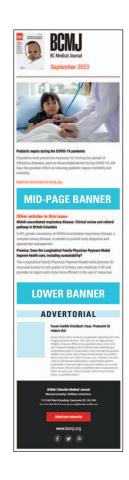

# **BCMJ** E-NEWSLETTER AD SPACE

The *BCMJ Headlines* e-newsletter is sent out 10 times per year, highlighting the content featured in our print issue.

You now have the option to purchase advertising space in *BCMJ Headlines* in the mid-page banner and lower banner positions. You can also submit a paid advertorial to be included in the issue.

| POSITION                             | RATE/MO |  |
|--------------------------------------|---------|--|
| Mid-page banner                      | \$400   |  |
| Lower banner                         | \$350   |  |
| Advertorial<br>(100 words + 1 image) | \$500   |  |

### **BCMJ E-NEWSLETTER**

| POSITION \                                                                   | <b>WIDTH</b> (PX) | HEIGHT |
|------------------------------------------------------------------------------|-------------------|--------|
| Banners                                                                      | 515               | 108    |
| Advertorial image                                                            | e 140             | 180    |
| Advertorial text: 100 words maximum; can link out to additional information. |                   |        |